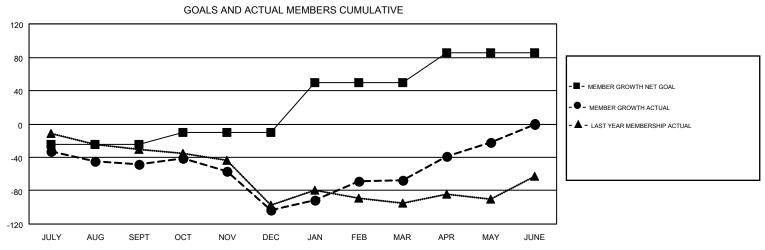

## GMT MONTHLY MEMBERSHIP PROGRESS REPORT

Results as of: 5/31/2018 **LOCATION: GREECE** 

**ELENA APPIANI** 

Multiple District 117

| GMT: ELENA    | APPIANI       |             |               |                                |                           |                         | GMT CA 4                                           |  |
|---------------|---------------|-------------|---------------|--------------------------------|---------------------------|-------------------------|----------------------------------------------------|--|
|               | Club          | os          |               | Members  RESULTS FOR 2017-2018 |                           |                         |                                                    |  |
|               | RESULTS FOR   | R 2017-2018 |               |                                |                           |                         |                                                    |  |
| QUARTER       | NEW CLUB GOAL | NEW CLUBS   | DROPPED CLUBS | QUARTER                        | MEMBER GROWTH NET<br>GOAL | MEMBER GROWTH<br>ACTUAL | DROPPED<br>MEMBERS ACTUAL<br>(including transfers) |  |
| JULY/AUG/SEPT | 0             | 0           | 1             | JULY/AUG/SEPT                  | -25                       | 29                      | 68                                                 |  |
| OCT/NOV/DEC   | 1             | 1           | 1             | OCT/NOV/DEC                    | 15                        | 58                      | 107                                                |  |
| JAN/FEB/MAR   | 2             | 1           | 0             | JAN/FEB/MAR                    | 60                        | 82                      | 40                                                 |  |
| APR/MAY/JUNE  | 1             | 2           | 0             | APR/MAY/JUNE                   | 35                        | 81                      | 34                                                 |  |